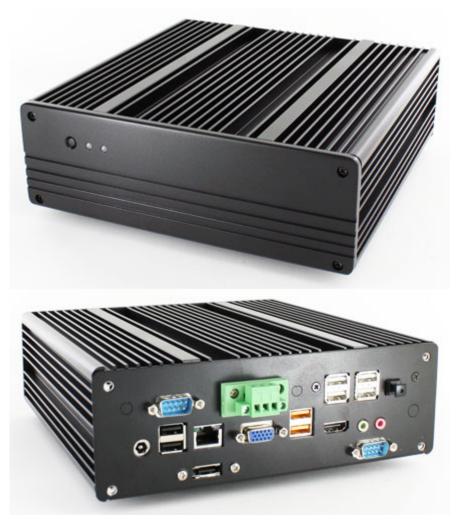

198.00 EUR incl. 19% VAT, plus shipping

- Maximum I/O !
- HTPC or CarPC !
- 2x RS232 !
- SPDIF, 8x USB !

Maximum I/O ! That was the main idea when we developed this case for the Intel DN2800MT Half Height motherboard. Next to the ports directly on the motherboard, you will receive in addition:

- 2x COM
- 4x USB
- SPDIF
- eSATA
- 2x mounting option for antennas

Chipset/CPU are connected directly to the housing with a massive heat sink for optimum heat dissipation. The housing may also be used as car-pc. For the optional DCDC-USB converter mounting holes are pre-installed ! (see 3D view for real life example)